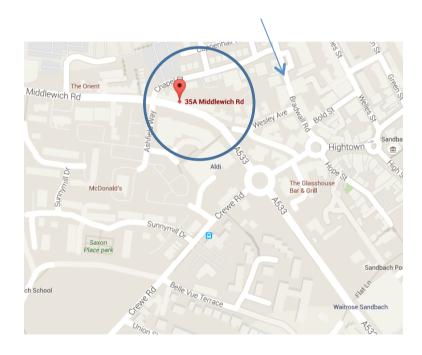

## **Directions to Mat White Financial Services**

A large, free public carpark on *Chapel Street* (CW11 1DS), is available at the back of the premises. It is a one way street only <u>accessed by Bradwall Road (see map)</u>

# From Middlewich and the west

You will come in on the **A533** from Middlewich and just keep on going until you come to **Ashfields Primary Care Centre**, at a set of traffic lights. Our offices are located, approximately 30 metres on the left hand side of the road.